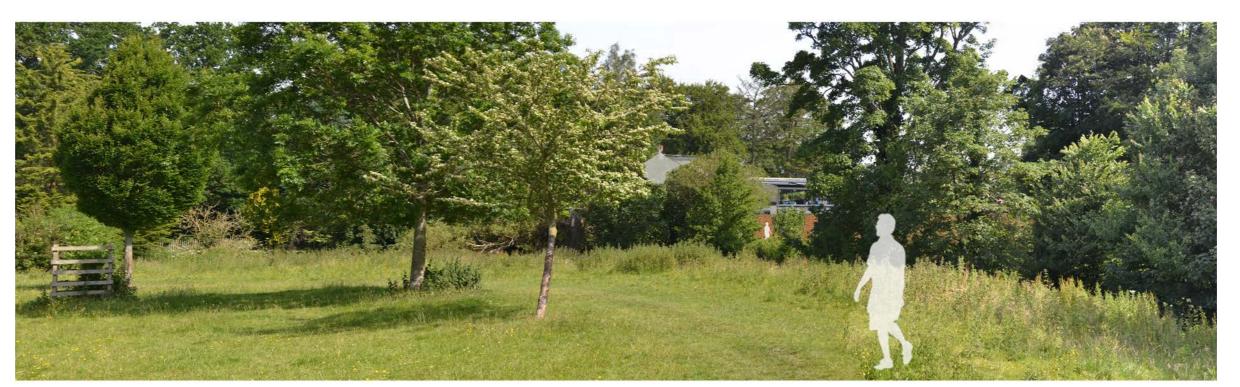

View 1 - Before View east from Rickerby Park toward Rickerby Retreat and Spa

**View 1 - After (Visualisation indicates Year 15 mitigation)** View east from Rickerby Park toward Rickerby Retreat and Spa