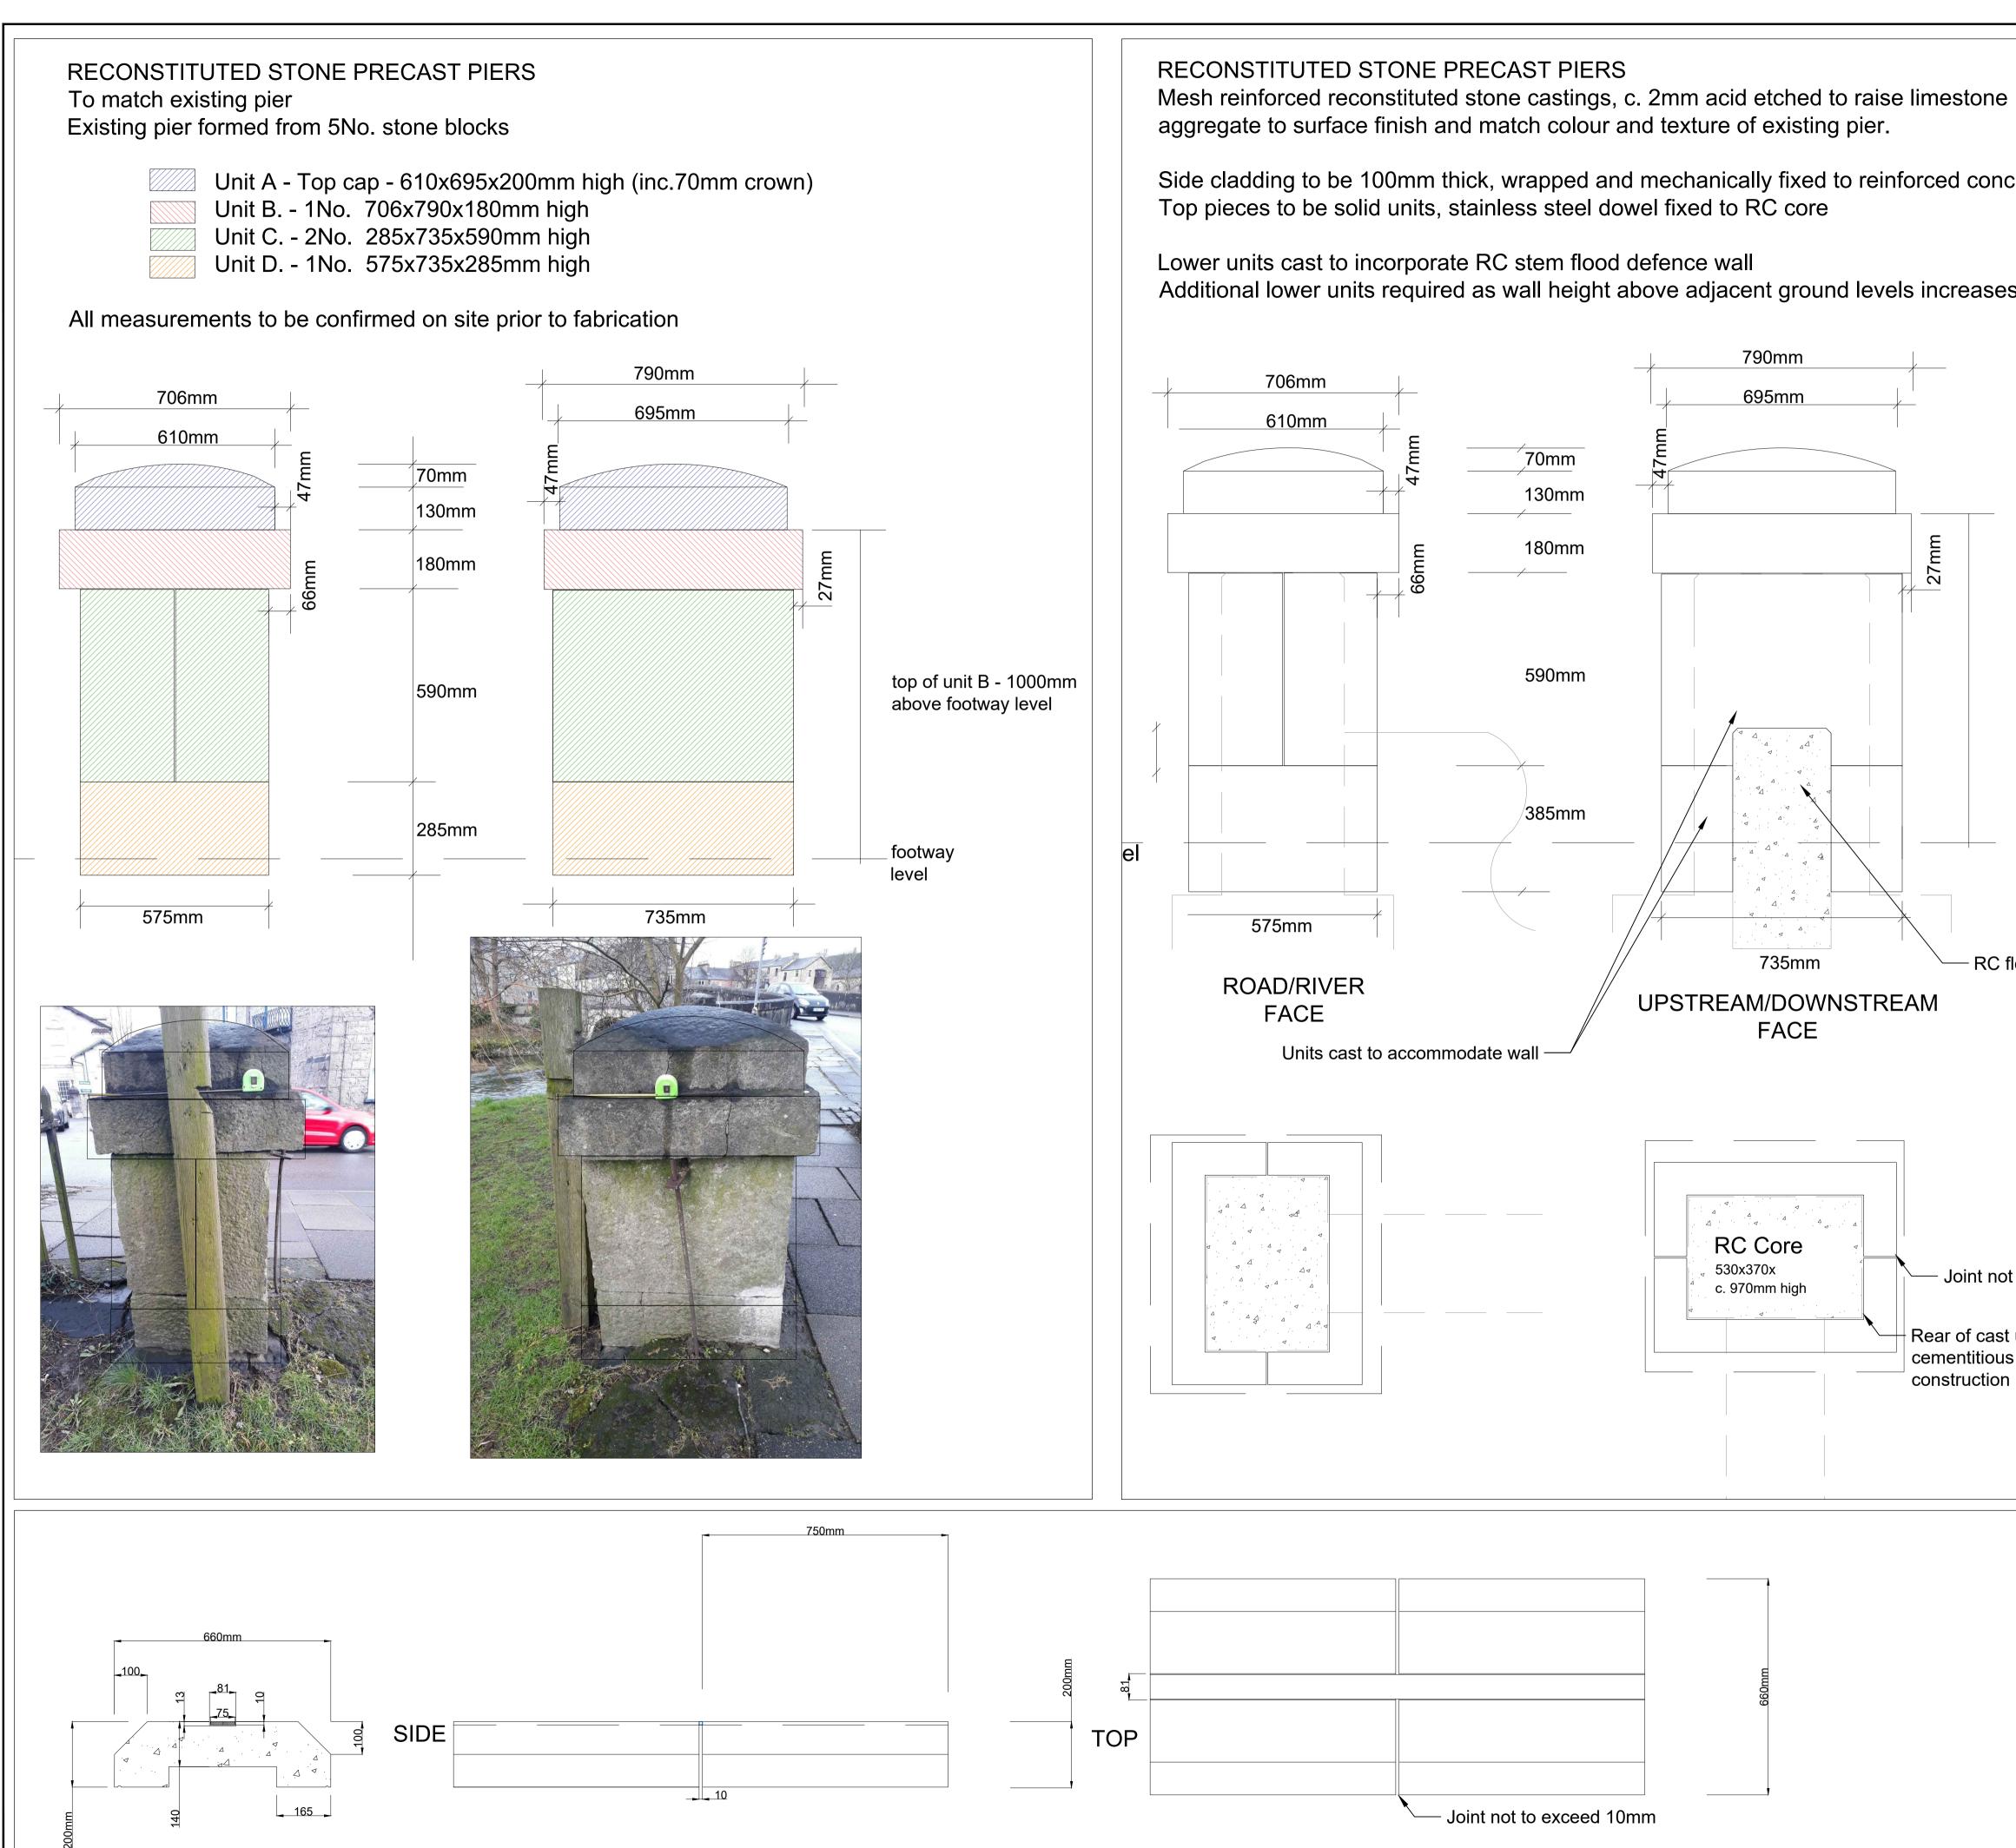

|                                                                           | Notes:                                                                                                                                                                                                                                                                                                                                                                                                                                           |                                                                                                               |                                                                                                                                                                           |                                                                                                 |                                                                                          |                                 |
|---------------------------------------------------------------------------|--------------------------------------------------------------------------------------------------------------------------------------------------------------------------------------------------------------------------------------------------------------------------------------------------------------------------------------------------------------------------------------------------------------------------------------------------|---------------------------------------------------------------------------------------------------------------|---------------------------------------------------------------------------------------------------------------------------------------------------------------------------|-------------------------------------------------------------------------------------------------|------------------------------------------------------------------------------------------|---------------------------------|
| )                                                                         | <ol> <li>All levels are shown in meters Above Ordnance Datum (Newlyn)<br/>unless stated otherwise.</li> <li>All dimensions are in millimetres unless stated otherwise.</li> <li>A full site survey and production of shop drawings should be provided<br/>for approval prior to manufacture.</li> <li>Allow for railing and gate hinge fixings as required</li> <li>Lifting eyes and casting features to be removed upon construction</li> </ol> |                                                                                                               |                                                                                                                                                                           |                                                                                                 |                                                                                          |                                 |
| crete (RC) core                                                           |                                                                                                                                                                                                                                                                                                                                                                                                                                                  | r 5No. piers                                                                                                  |                                                                                                                                                                           |                                                                                                 |                                                                                          |                                 |
| S.                                                                        |                                                                                                                                                                                                                                                                                                                                                                                                                                                  |                                                                                                               |                                                                                                                                                                           |                                                                                                 |                                                                                          |                                 |
|                                                                           |                                                                                                                                                                                                                                                                                                                                                                                                                                                  |                                                                                                               |                                                                                                                                                                           |                                                                                                 |                                                                                          |                                 |
| <b>Unit A</b><br>Solid - 695x610x<br>200/130mm(domed)                     |                                                                                                                                                                                                                                                                                                                                                                                                                                                  |                                                                                                               |                                                                                                                                                                           |                                                                                                 |                                                                                          |                                 |
| <b>Unit B</b><br>Solid - 790x706x180mm                                    |                                                                                                                                                                                                                                                                                                                                                                                                                                                  |                                                                                                               |                                                                                                                                                                           |                                                                                                 |                                                                                          |                                 |
| <b>Unit C</b><br>2No. pieces -<br>735x285x590mm high x<br>100mm thick     |                                                                                                                                                                                                                                                                                                                                                                                                                                                  |                                                                                                               |                                                                                                                                                                           |                                                                                                 |                                                                                          |                                 |
| <b>Unit D</b><br>Single piece -<br>735x575x385mm<br>high x 100mm<br>thick |                                                                                                                                                                                                                                                                                                                                                                                                                                                  |                                                                                                               |                                                                                                                                                                           |                                                                                                 |                                                                                          |                                 |
| flood defence wall                                                        |                                                                                                                                                                                                                                                                                                                                                                                                                                                  |                                                                                                               |                                                                                                                                                                           |                                                                                                 |                                                                                          |                                 |
|                                                                           |                                                                                                                                                                                                                                                                                                                                                                                                                                                  |                                                                                                               |                                                                                                                                                                           |                                                                                                 |                                                                                          |                                 |
| t to exceed 10mm                                                          |                                                                                                                                                                                                                                                                                                                                                                                                                                                  |                                                                                                               |                                                                                                                                                                           |                                                                                                 |                                                                                          |                                 |
|                                                                           | P01 25/08/21<br>Rev Rev. Dat                                                                                                                                                                                                                                                                                                                                                                                                                     | EA review and                                                                                                 | comment<br>Purpose of revision                                                                                                                                            | GR<br>Drawn C                                                                                   | NG AR                                                                                    | KBT<br>Apprv'd                  |
| t units to be filled with<br>s grout during<br>า                          |                                                                                                                                                                                                                                                                                                                                                                                                                                                  | * * * * * * * * * * * * * * *                                                                                 | European Reg<br>Development                                                                                                                                               | <b>Union</b><br>gional                                                                          |                                                                                          |                                 |
|                                                                           | 5 First Street, Manchester, M15 4GU<br>Tel: +44 (0) 161 235 6000 Fax: +44(0)161 235 6001<br>www.jacobs.com                                                                                                                                                                                                                                                                                                                                       |                                                                                                               |                                                                                                                                                                           |                                                                                                 |                                                                                          |                                 |
|                                                                           | Project                                                                                                                                                                                                                                                                                                                                                                                                                                          |                                                                                                               |                                                                                                                                                                           |                                                                                                 |                                                                                          |                                 |
|                                                                           | Drawing title                                                                                                                                                                                                                                                                                                                                                                                                                                    |                                                                                                               | ISK MANAG                                                                                                                                                                 |                                                                                                 |                                                                                          | ∟1                              |
|                                                                           | Reach G (G1)<br>Cast coping and reproduction pier                                                                                                                                                                                                                                                                                                                                                                                                |                                                                                                               |                                                                                                                                                                           |                                                                                                 |                                                                                          |                                 |
|                                                                           | Drawing status<br>Scale                                                                                                                                                                                                                                                                                                                                                                                                                          | S3<br>As Shown                                                                                                |                                                                                                                                                                           |                                                                                                 | NOT SCA                                                                                  |                                 |
|                                                                           | Jacobs No.                                                                                                                                                                                                                                                                                                                                                                                                                                       | B228P023                                                                                                      |                                                                                                                                                                           | Rev                                                                                             | P01                                                                                      | <u></u>                         |
|                                                                           | Client no.<br>Drawing number<br>ENV00                                                                                                                                                                                                                                                                                                                                                                                                            | ENV00004                                                                                                      | -JAC-ZZ-4/                                                                                                                                                                | G-DR-I                                                                                          | _                                                                                        | 1                               |
|                                                                           | © Copyright 2021 Jaco<br>Use or copying of this do<br>copyright. Limitation: 1<br>to, and issued in accord                                                                                                                                                                                                                                                                                                                                       | bbs U.K. Limited. The con<br>ocument in whole or in p<br>Fhis drawing has been p<br>ance with, the provisions | ncepts and information contail<br>art without the written permiss<br>repared on behalf of, and for t<br>s of the contract between Jacc<br>y use of, or reliance upon, thi | ned in this document<br>sion of Jacobs constit<br>the exclusive use of<br>obs and the Client. J | are the property of<br>tutes an infringeme<br>Jacobs' Client, and<br>acobs accepts no li | Jacobs.<br>ent of<br>is subject |