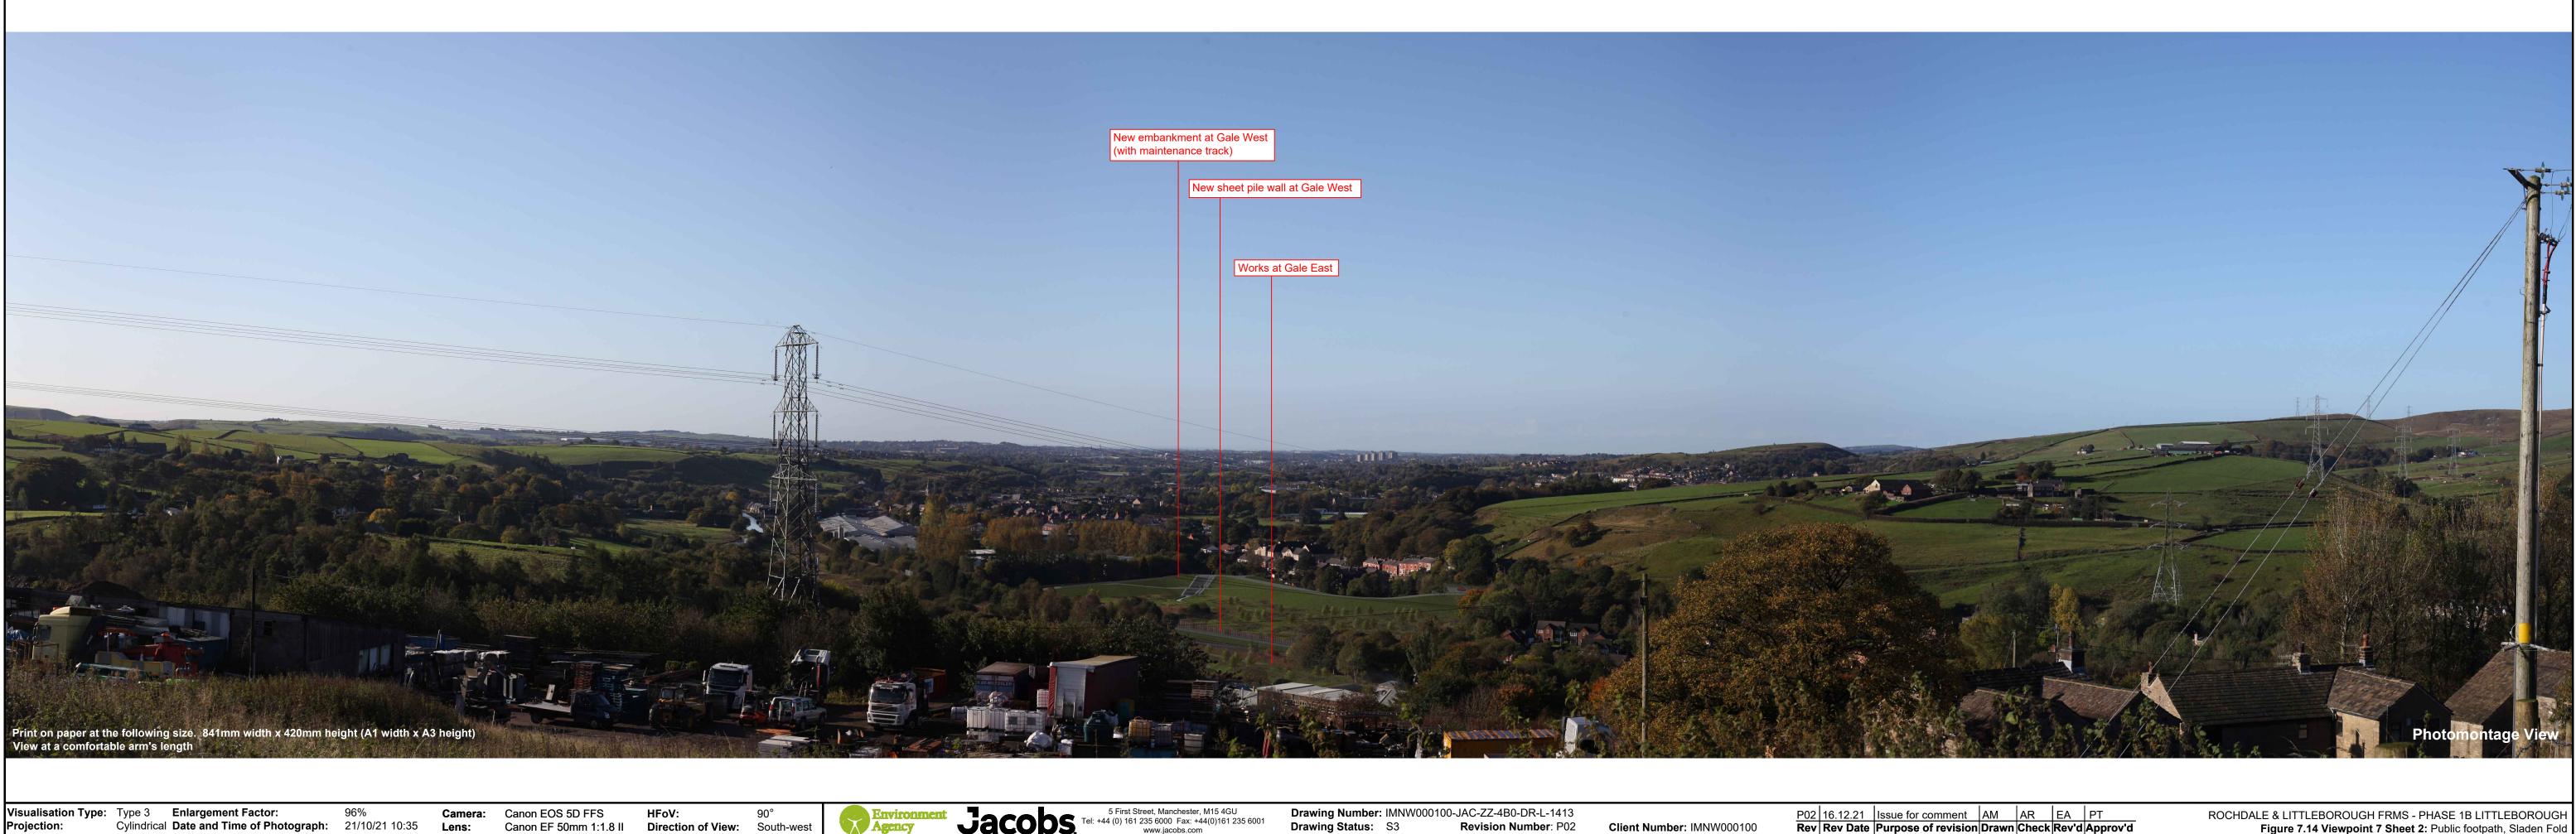

ROCHDALE & LITTLEBOROUGH FRMS - PHASE 1B LITTLEBOROUGH Figure 7.14 Viewpoint 7 Sheet 2: Public footpath, Sladen Fold

nent AM AR EA PT vision Drawn Check Rev'd Approv'd