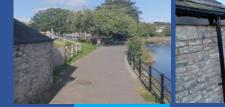

#### What have we done?

At Benson Green, the new flood defences comprise of five in-situ cast reinforced concrete walls, clad on both sides in locally sourced natural stone to compliment the existing aesthetics. At Busher Walk, the existing embankment was removed and a new flood embankment has been constructed.

#### **Community Benefits**

Two flood gates have been reinstated into the new walls at Benson Green and the shared wash house which forms part of the defence has also been fully rebuilt. A new up and over ramp has been created to connect the car park with the riverside, improving access for all.

# Jacobs

Pre-Construction

Post-Construction

Scan the QR code to download

Available from both Apple and Google Play

**VolkerStevin Engage** 

VolkerStevin Engage Our new project app allows you to keep

up to date on the Kendal Flood Risk

Management Scheme, view construction

progress, images and provide feedback.

**Pre-Construction** 

Post-Construction

Beezon Fields Community Nature Area