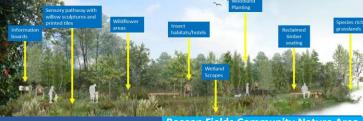

#### **Beezon Fields Community Nature Area**

Extensive landscaping has created low lying wetland areas and an area ideal for the planting of trees, wildflower areas, and species rich grassland. Two new footpaths including a 'sensory' nature trail provides easy access around the area. Seating and a number of art and educational features created by local school children will feature within this improved community amenity area which will be open in Summer 2023.

Management Scheme, view construction

progress, images and provide feedback.

**Pre-Construction** 

Post-Construction

Beezon Fields Community Nature Area