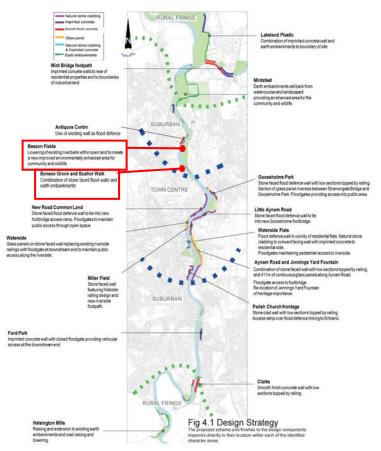

## Plan of flood defences and finishes

www.thefloodhub.co.uk/kendal

- @EnvAgencyNW
- KendalFRMS@environment-agency.gov.uk
- 03708 506506

### **Benson Green, Busher Walk & Beezon Fields**

The Environment Agency are delivering a Flood Risk Management Scheme to better protect homes and businesses from flooding in the Kent Catchment area and improve the local environment and community amenities. Kendal is the first area to be delivered, followed by Burneside, Staveley. Ings and upstream measures including flood storage. This is the sixth reach to be completed in Kendal.

#### What have we done?

At Benson Green, the new flood defences comprise of five in-situ cast reinforced concrete walls, clad on both sides in locally sourced natural stone to compliment the existing aesthetics. At Busher Walk, the existing embankment was removed and a new flood embankment has been constructed.

#### **Community Benefits**

Two flood gates have been reinstated into the new walls at Benson Green and the shared wash house which forms part of the defence has also been fully rebuilt. A new up and over ramp has been created to connect the car park with the riverside, improving access for all.