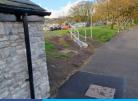

#### What have we done?

At Benson Green, the new flood defences comprise of five in-situ cast reinforced concrete walls, clad on both sides in locally sourced natural stone to compliment the existing aesthetics. At Busher Walk, the existing embankment was removed and a new flood embankment has been constructed.

#### **Community Benefits**

Two flood gates have been reinstated into the new walls at Benson Green and the shared wash house which forms part of the defence has also been fully rebuilt. A new up and over ramp has been created to connect the car park with the riverside, improving access for all.

# Jacobs

Pre-Construction

Post-Construction

Scan the QR code to download

Available from both Apple and Google Play

**VolkerStevin Engage** 

VolkerStevin Engage Our new project app allows you to keep

up to date on the Kendal Flood Risk

Management Scheme, view construction

progress, images and provide feedback.

**Pre-Construction** 

Post-Construction

Beezon Fields Community Nature Area