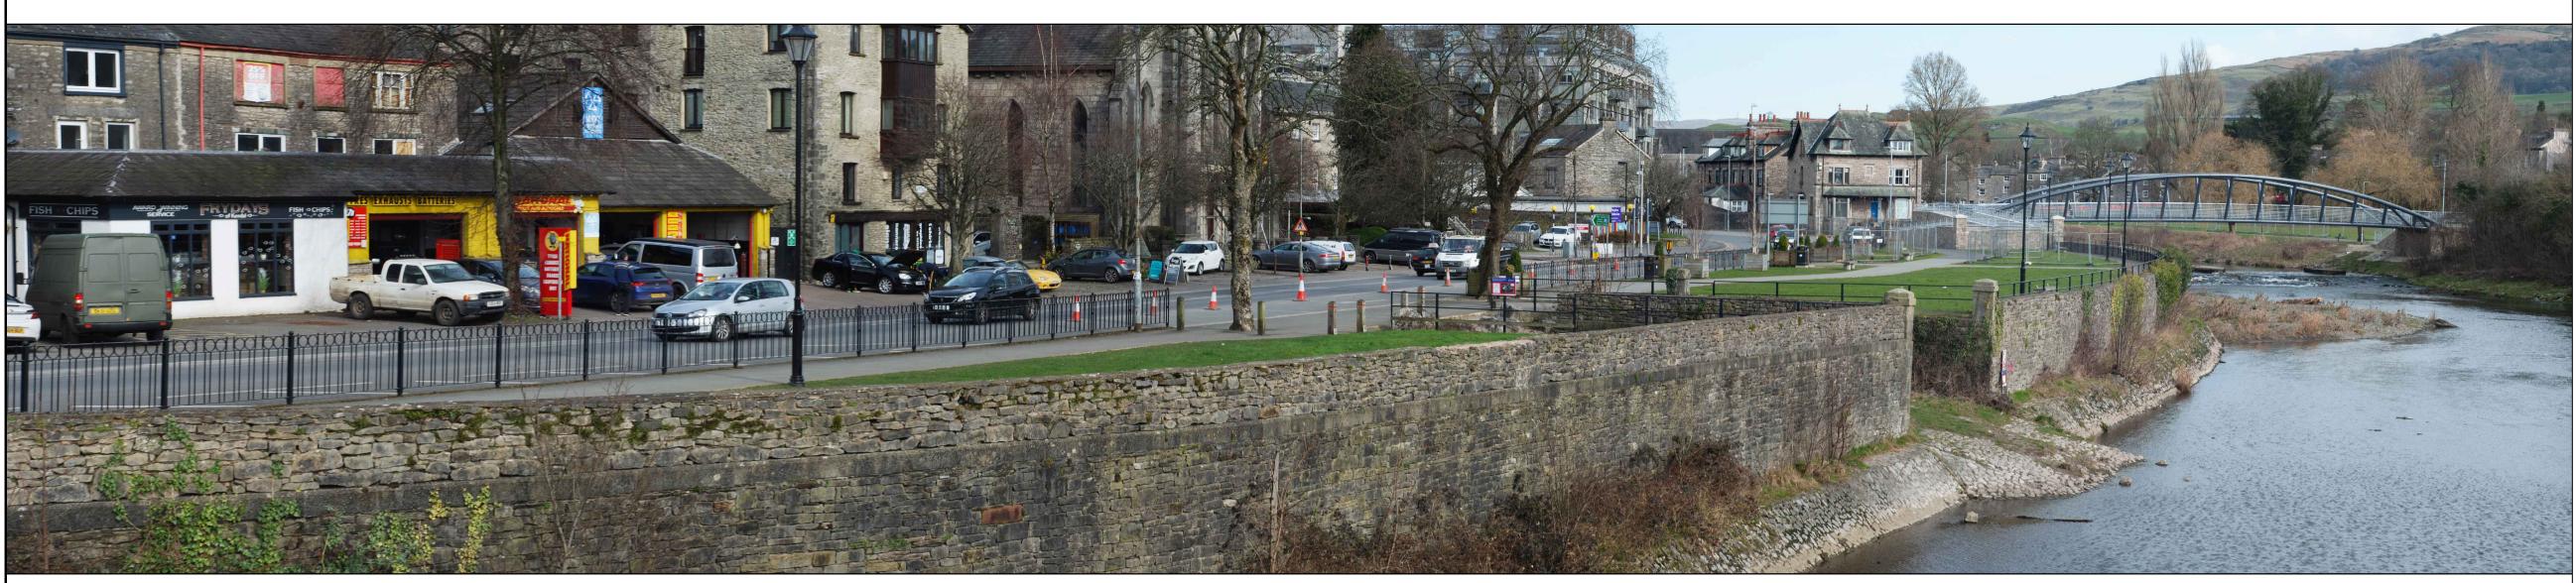

EXISTING VIEW

## PROPOSED VIEW



This map is reproduced from Ordnance Survey®material by Jacobs on behalf of ENVIRONMENT AGENCY with the permission of the Controller of Her Majesty's Stationery Office,® Crown copyright. Unauthorised reproduction infringes Crown copyright and may lead to prosecution or civil proceedings. Licence Number: 100026380

| P02           | 30/05/23  | For Planning                                                         |                                   | ΥK         | JM                    | JM        | EM             |
|---------------|-----------|----------------------------------------------------------------------|-----------------------------------|------------|-----------------------|-----------|----------------|
| P01           | 24/04/23  | For Plannin