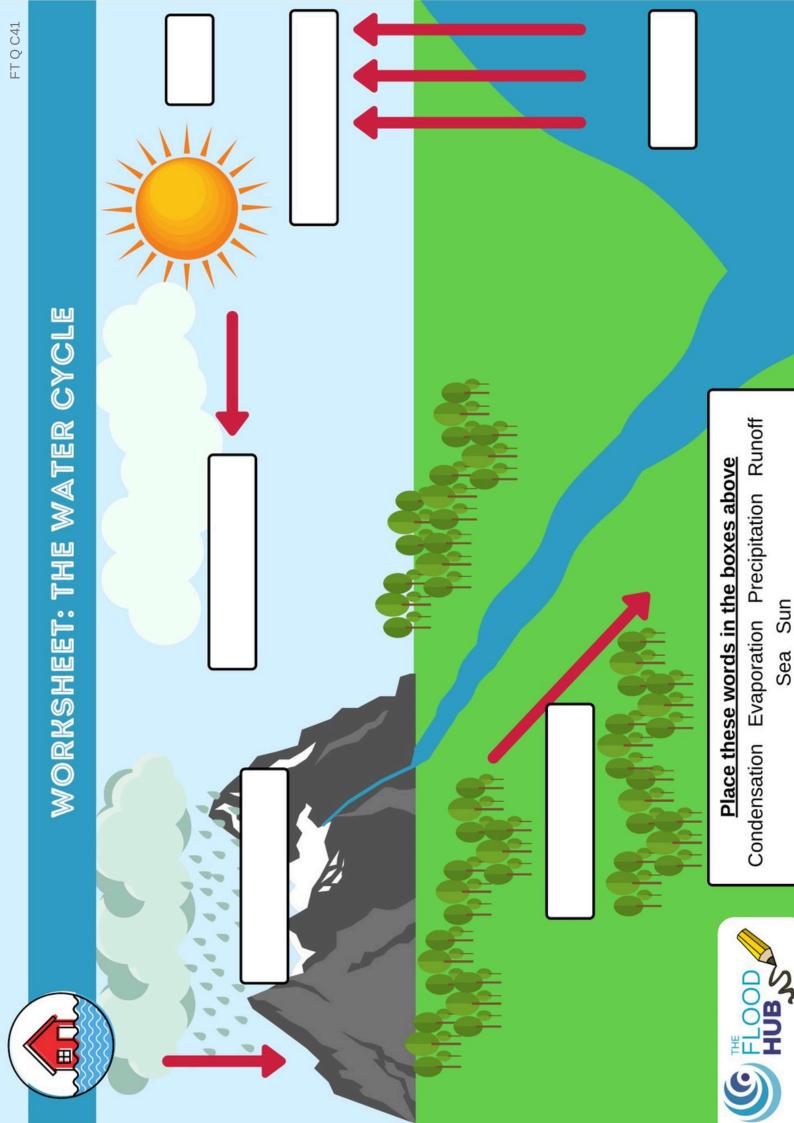

## WORKSHEET: HOW DO RIVERS FLOOD?

#### Fill in the blanks to explain how a river can flood

| When heavy falls from the clouds as precipitation it lands |  |  |  |  |  |
|------------------------------------------------------------|--|--|--|--|--|
| on the ground, some into the ground and the rest runs      |  |  |  |  |  |
| off to the nearest                                         |  |  |  |  |  |
|                                                            |  |  |  |  |  |
| If there are lots of and on the land, rain runs            |  |  |  |  |  |
| off the land quickly and increases the height of When      |  |  |  |  |  |
| rivers get too full they cause                             |  |  |  |  |  |
|                                                            |  |  |  |  |  |
| Other extreme weather like can cause flooding in           |  |  |  |  |  |
| coastal areas when strong winds make large crash           |  |  |  |  |  |
| against the coastline.                                     |  |  |  |  |  |

| roads    | rain        | soaks  |
|----------|-------------|--------|
| storms   | rivers      | waves  |
| flooding | watercourse | houses |