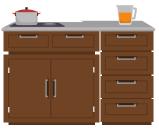

## HOMEWORK: WHICH OF THESE ITEMS COULD BE CLEANED AND USED AGAIN?

Circle the items below which you think could be cleaned and used again.

**Games Console** 

Sofa

**Pots and Pans** 

TV

**Carpets** 

**Plates and Dishes** 

**Books** 

**Kitchen Units** 

**Toys** 

Laptop /Tablet

**Phone** 

**Cutlery** 

Bed