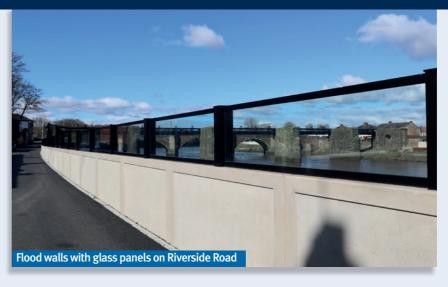

#### **AREA 1:** BROADGATE & RIVERSIDE

near the Gas Pipe Bridge and repairs to the lower masonry wall by Penwortham Old Bridge, works along Broadgate and the first section of Riverside are now complete.

With the installation of the bespoke glass panel

New flood walls at Miller Garden Apartments and along the rear of BAC/EE Social & Sports Association are also finished. Only the construction of new flood defences from South End to no. 23 Riverside, and then from Ribble Cottage to the Miller Park entrance remain under construction. All road closures and diversions will remain in place until the works are completed.