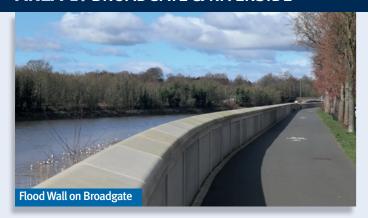

#### **AREA 1:** BROADGATE & RIVERSIDE

near the Gas Pipe Bridge and repairs to the lower masonry wall by Penwortham Old Bridge, works along Broadgate and the first section of Riverside are now complete.

With the installation of the bespoke glass panel

New flood walls at Miller Garden Apartments and along the rear of BAC/EE Social & Sports Association are also finished. Only the construction of new flood defences from South End to no. 23 Riverside, and then from Ribble Cottage to the Miller Park entrance remain under construction. All road closures and diversions will remain in place until the works are completed.