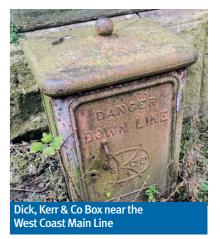

#### Removal of the Dick, Kerr & Co Box

During the early stages of the Flood Scheme, we became aware of an old Dick, Kerr & Co electricity box hidden in the undergrowth near the West Coast Main Line at the Miller Park entrance.

The Dick, Kerr & Co factory was located near the docks and manufactured trains and trams, and the box is an important reminder of Preston's industrial heritage. The company also founded one of the world's first women's football teams, Dick, Kerr Ladies FC, in 1917.

The team carefully removed the box from its original location, and it has now been handed over to Preston City Council. The Council plans to find a new home for the box, allowing the public to appreciate this important part of local history.