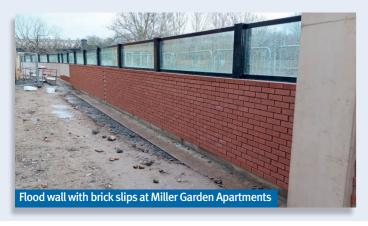

With the installation of the bespoke glass panel

New flood walls at Miller Garden Apartments and along the rear of BAC/EE Social & Sports Association are also finished. Only the construction of new flood defences from South End to no. 23 Riverside, and then from Ribble Cottage to the Miller Park entrance remain under construction. All road closures and diversions will remain in place until the works are completed.