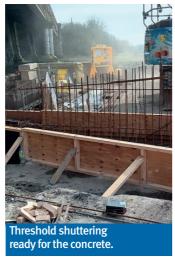

### New floodgates at Miller Park entrance

As part of the Flood Scheme, there will be two floodgates situated at the Miller Park entrance. The first gate is already in place, and foundations for the walls and pillars have been constructed. The second gate, is due to be completed by Easter.