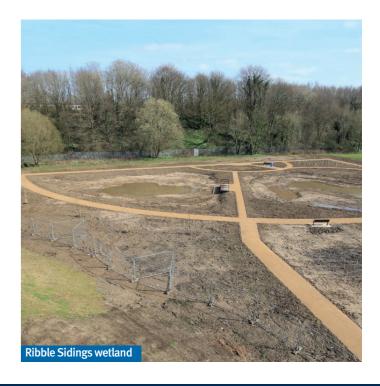

### **Ribble Sidings Wetland Update**

Behind the new flood embankment at the rear of Margaret Road, we have completed the earthworks for the wetland. Ponds have been excavated and then lined to capture and retain rainwater.

Extensive planting is underway, including additional trees and grass seeding. Once established, the area will become a haven for wildlife. New paths around the ponds, will allow you to get closer to nature, and we have added benches where you can sit and enjoy the peace. We have also created a pond-dipping platform. The security fencing will remain in place to protect the plants as they establish, which we expect to see by late Spring or early Summer.

South Ribble Borough Council has almost completed its refurbishment of the adjacent children's playground. Together, the new wetland and playground will be a fantastic community resource for the local area.