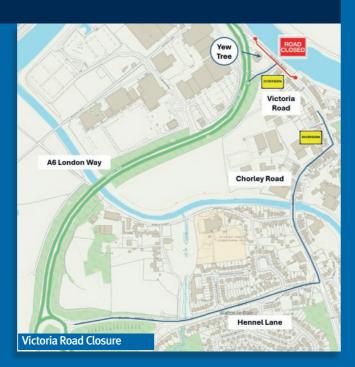

### Closure of Victoria Road near the Yew Tree for 3 weeks

From 7 to 25 April 2025, we will be closing a short section of Victoria Road near the Yew Tree pub. The closure is necessary to provide our contractors with a safe working area while they excavate trial pits for the ground investigations required for Phase 2 of the Flood Scheme. The road closure has been agreed with Lancashire County Council.

Diversion signs will be in place, and vehicles directed to use Chorley Road and Hennel Lane to reach the Capitol Centre and then on towards London Road. The Yew Tree pub and its carpark will be open as usual – please follow the yellow signs.