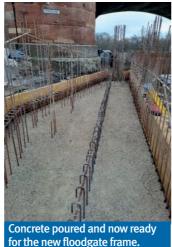

### New floodgates at Miller Park entrance

As part of the Flood Scheme, there will be two floodgates situated at the Miller Park entrance. The first gate is already in place, and foundations for the walls and pillars have been constructed. The second gate, is due to be completed by Easter.